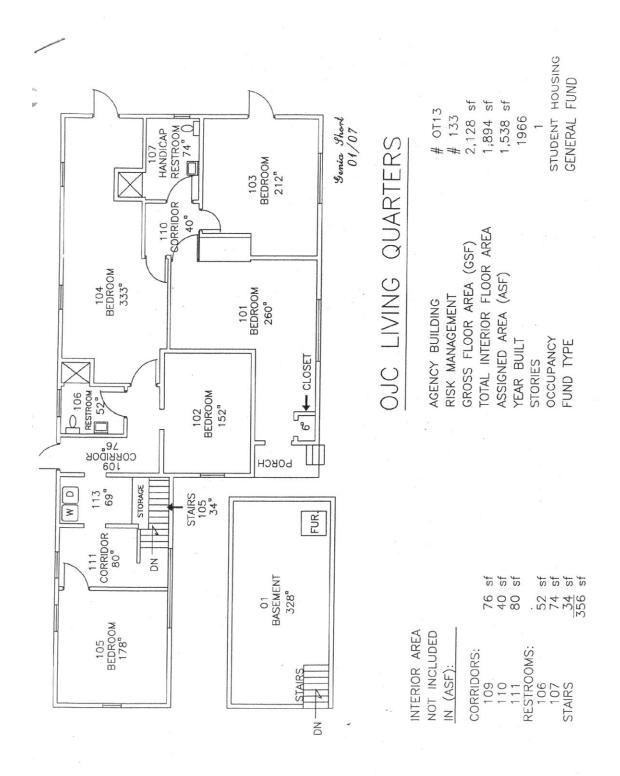

#### 3.2 EXAMPLE BUILDING AUDIT AND BUILDING AUDIT SUMMARY

The Master Plan process includes a complete inventory of every structure on campus. This includes recording the current and projected conditions of all the building systems, structure, and envelope. This is evaluated against the age of the building and the age of the items mentioned. A building at 50 plus years of age with similarly aged equipment is required to be serviced, systems, windows, and doors replaced, possibly remodeled, or replaced as a whole. The chart below is an "Audit" of the Humanities Center and Theater. This Audit was completed for each campus building. The results are summarized in the subsequent chart below.

Note these tables contain an FCI score. The FCI is the total maintenance cost of the building divided by the current replacement value of the building. The higher the FCI number, the higher the need for controlled maintenance funding requests. An FCI score of 50% or higher represents a building in dire need of system replacement at a minimum and may be preventing safety and educational programming needs.