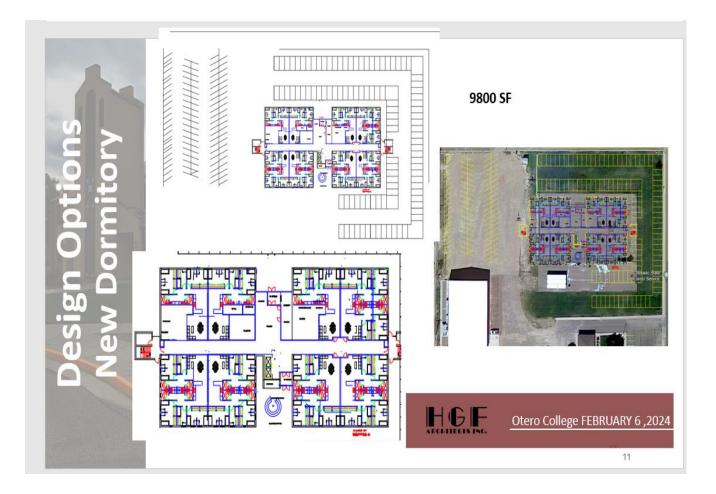

#### Step 5: Final Recommendations and Implementation

Several necessary projects came forth as part of the Master Planning process. Their final list and prioritization and solution designs resulted from a final survey and meetings. From there the list of 9 projects is scheduled over the next 5 years for design, building and submittal to the State of Colorado for funding.

| Master P | lan Projec | ts and Cost Summary                                  |              |      |
|----------|------------|------------------------------------------------------|--------------|------|
| Phase    | Priority   | Project - Building                                   | Cost         | Year |
| Phase 1  | 1          | New Welding Shop Building                            | \$2,240,000  | 2024 |
|          | 2          | McBride Hall and Student Services Addition           | \$6,780,000  |      |
|          |            | McBride Hall and Student Services Remodel            | \$7,480,000  |      |
| Phase 2  | 3          | McDivitt Hall – Cosmetology & Construction Remodel   | \$2,580,000  | 2025 |
|          | 4          | McDivitt Gym – New Locker & Office Addition          | \$1,400,000  |      |
|          |            | Soccer Field - New Announcer & Restroom Building and | \$1,080,000  |      |
|          |            | Fencing, Retaining Walls                             |              |      |
| Phase 3  | 5          | Wunsch Hall Dorm Replacement – Non-State Funded      | \$18,312,000 | 2026 |
|          | 6          | Humanities Center and Theater                        | \$10,676,000 |      |
|          | 7          | Life Sciences & Wheeler                              | \$10,450,000 |      |
| Phase 4  | 8          | McDonald Hall & Administration                       | \$3,254,000  | 2027 |
| Phase 5  | 9          | Repurpose Tennis Courts                              | \$2,480,000  | 2028 |
|          |            |                                                      |              |      |