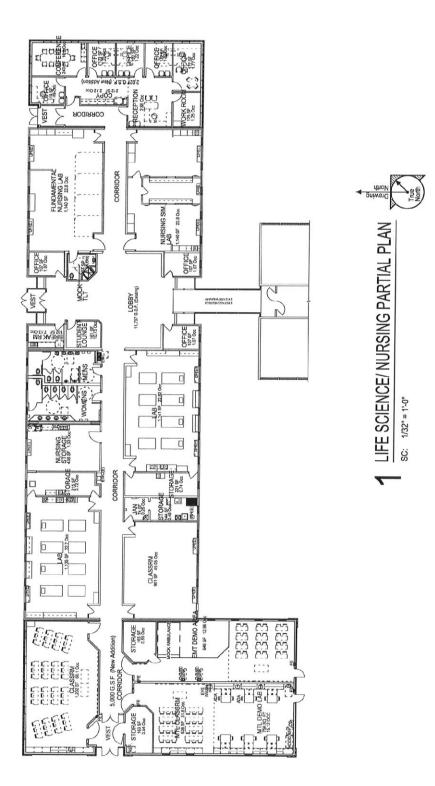

#### 3.2 EXAMPLE BUILDING AUDIT AND BUILDING AUDIT SUMMARY

The Master Plan process includes a complete inventory of every structure on campus. This includes recording the current and projected conditions of all the building systems, structure, and envelope. This is evaluated against the age of the building and the age of the items mentioned. A building at 50 plus years of age with similarly aged equipment is required to be serviced, systems, windows, and doors replaced, possibly remodeled, or replaced as a whole. The chart below is an "Audit" of the Humanities Center and Theater. This Audit was completed for each campus building. The results are summarized in the subsequent chart below.