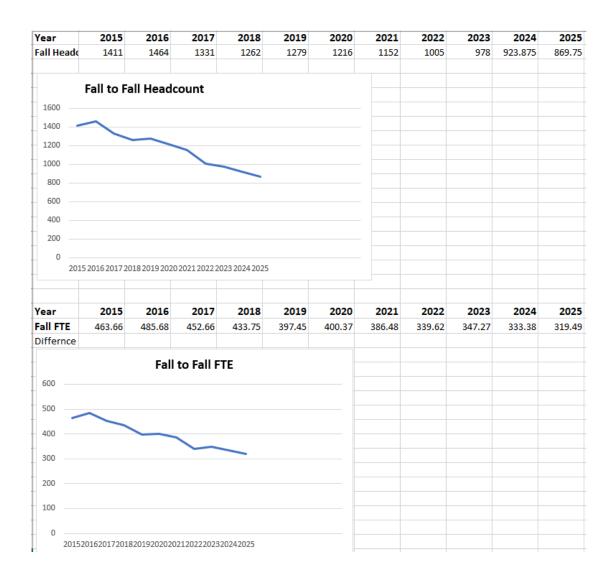

The current population for 2015 Fall full-time student enrollment is approximately 1200 students. There are 400-500 additional part-time students with below 20 credit hours.