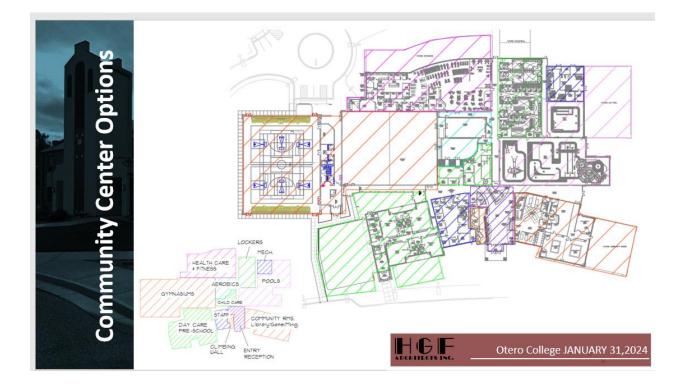

#### Meeting Minutes Summary

| Educational Pro                  | gram & Building Issues                                                                                                                                                                                                                                                                                                                                                   |
|----------------------------------|--------------------------------------------------------------------------------------------------------------------------------------------------------------------------------------------------------------------------------------------------------------------------------------------------------------------------------------------------------------------------|
| Cosmetology &<br>Barbary         | The welding department was using cosmetology classroom space. Need Cosmetology needs an esthetician lab.                                                                                                                                                                                                                                                                 |
| Law<br>Enforcement:              | Needs their own building. Require dedicated training room with mats like the<br>auxiliary gym.20-30 students each semester. They use the facility 12 hours per day,<br>6-7 days per week with 800 contact hours per semester. Need an on-site shooting<br>range. Currently using the City shooting range. Need a driving course area. They<br>currently use the airport. |
| <u>Nursing</u><br><u>Program</u> | Growing because of Allied Health Care. Need more 80-100 people large auditorium classrooms. Competing with the community for use of the classroom auditorium #137 in McBride Hall. Need lab simulators. New Dist. 60 East High School has similar as a model. OC attempted to buy a former doctor's office but dropped later as an option.                               |
| <u>Athletics</u> :               | Want a soccer stadium. They have land. The local high school field that is used is too small to be regulation size for regional tournaments. Need to determine from "Gary" whether this would be grass or a turf finished field. They need a dedicated gym/locker room.                                                                                                  |
| Agriculture:                     | There is a new Ag professor. OC would like to keep Ag where it is without disturbing its buildings. Previously HGF completed a schematic design for a new Ag building. It was presented at the meeting.                                                                                                                                                                  |
| <u>Theater</u> :                 | Need new flooring, seating, bathrooms. The design provision of a new ADA lift to the stage, as an add-alternate to current finish/flooring work, to be provided by HGF.                                                                                                                                                                                                  |