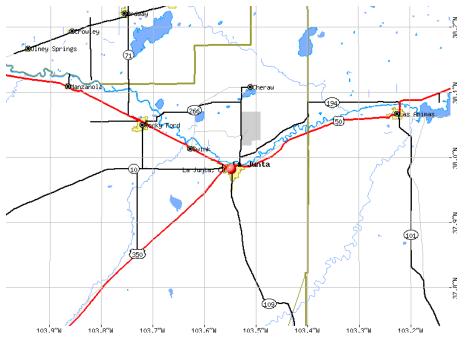

Immediate Region Location Map showing highways and bodies of water and farming towns:

This map shows the Otero Junior College Site along with directions to surrounding cities.