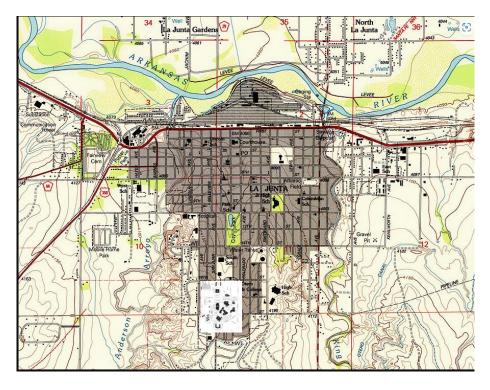

#### 2.4 OTERO COLLEGE LOCATION DATA AND MAPS

The location of Otero College compared to the Region:

This map shows the location of Otero College compared to the adjacent states and large cities. It is located in the southeast corner of the State. The community is in dry land prairies and plains. The Arkansas River supports a farming and livestock community that supports a greater part of the region. Cattle are a large portion of the industry. Most of the major cities are a good distance from La Junta with Pueblo being the closest.

Immediate Region Location Map showing highways and bodies of water and farming towns:

This map shows the Otero Junior College Site along with directions to surrounding cities.