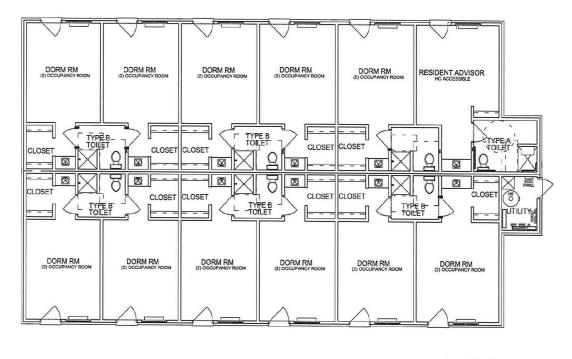

Based on Time Saver Standards by McGraw Hill, the following are basic square footage planning numbers for Colleges and Universities.

- 140 sq ft in gross area per student of building needed to provide adequate classroom and building support spaces such as corridor restroom, teacher offices, and building systems. This is for general lecture style classrooms and majors.
- 300 sq ft is needed for science majors with laboratory work ( does not include animal space).
- 40 sq ft for gymnasium per student plus 10 sq ft for support such as restrooms, locker rooms, offices, corridor, entrance lobby, and building systems support. It should be noted that the recommended gymnasium floor for 0-4,000 students should be 20,000 sq ft at a minimum to allow two courts once divided. OJC's entire gross gym, including locker rooms, entrance foyer, and circulation is approximately 21,000, so greatly limiting the function. OJC has upgraded the fitness program by completing an actual fitness center, however, they are still lacking in the team sports area. There is a great need for an auxiliary gym and aquatics. Junior colleges often are lacking in an aquatics center. Aquatics are associated with the adjacent high school.
- 50 sq ft for Humanities Many of the students take humanities courses to fulfill general electives. It is therefore suggested to use 50-60 percent of the student population use to reflect design numbers.
- 19 sq ft for Student Centers: Although this seems a small number, students tend to be able to use this facility approximately 20% of the time. Current trends show 80% of the students regularly use these facilities.
- 140 sq ft for dormitory living per bedroom 2 bunks.