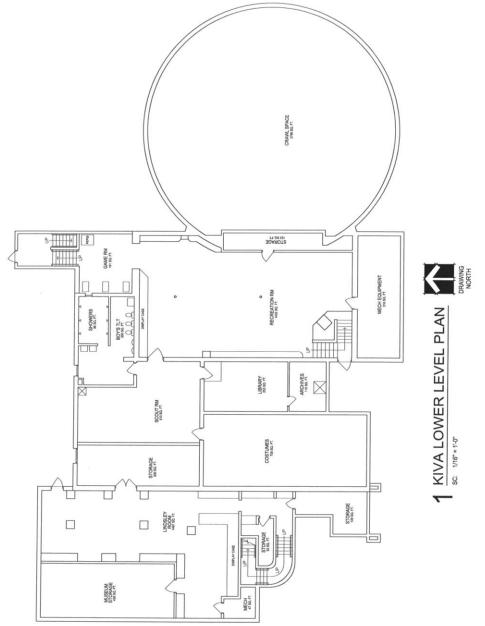

#### 2.7 APPENDIX D: HISTORICAL SIGNIFICANCE OF OTERO CAMPUS BUILDINGS

Many of the buildings on campus are more than 50 years old. Those buildings part of the first days of the college may qualify for historical significance which opens the door to funding for maintaining those building exteriors.