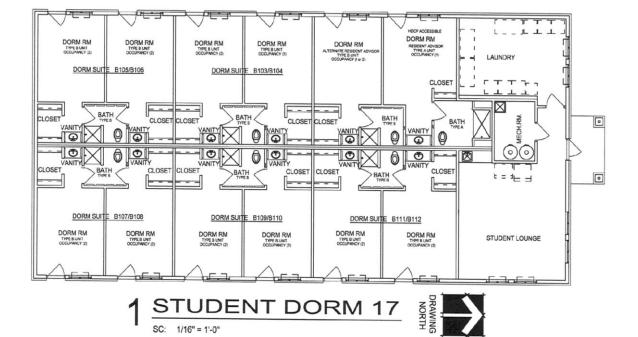

Based on Time Saver Standards by McGraw Hill, the following are basic square footage planning numbers for Colleges and Universities.

- 140 sq ft in gross area per student of building needed to provide adequate classroom and building support spaces such as corridor restroom, teacher offices, and building systems. This is for general lecture style classrooms and majors.
- 300 sq ft is needed for science majors with laboratory work ( does not include animal space).
- 40 sq ft for gymnasium per student plus 10 sq ft for support such as restrooms, locker rooms, offices, corridor, entrance lobby, and building systems support. It should be noted that the recommended gymnasium floor for 0-4,000 students should be 20,000 sq ft at a minimum to allow two courts once divided. OJC's entire gross gym, including locker rooms, entrance foyer, and circulation is approximately 21,000, so greatly limiting the function. OJC has upgraded the fitness program by completing an actual fitness center, however, they are still lacking in the team sports area. There is a great need for an auxiliary gym and aquatics. Junior colleges often are lacking in an aquatics center. Aquatics are associated with the adjacent high school.
- 50 sq ft for Humanities Many of the students take humanities courses to fulfill general electives. It is therefore suggested to use 50-60 percent of the student population use to reflect design numbers.
- 19 sq ft for Student Centers: Although this seems a small number, students tend to be able to use this facility approximately 20% of the time. Current trends show 80% of the students regularly use these facilities.
- 140 sq ft for dormitory living per bedroom 2 bunks.