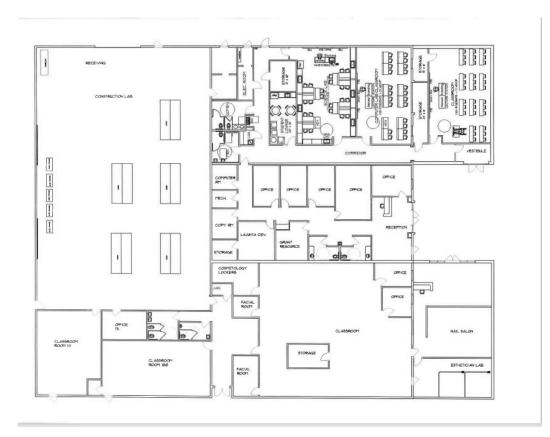

#### Meeting Minutes Summary

| Educational Pro                  | gram & Building Issues                                                                                                                                                                                                                                                                                                                                                   |
|----------------------------------|--------------------------------------------------------------------------------------------------------------------------------------------------------------------------------------------------------------------------------------------------------------------------------------------------------------------------------------------------------------------------|
| Cosmetology &<br>Barbary         | The welding department was using cosmetology classroom space. Need Cosmetology needs an esthetician lab.                                                                                                                                                                                                                                                                 |
| Law<br>Enforcement:              | Needs their own building. Require dedicated training room with mats like the<br>auxiliary gym.20-30 students each semester. They use the facility 12 hours per day,<br>6-7 days per week with 800 contact hours per semester. Need an on-site shooting<br>range. Currently using the City shooting range. Need a driving course area. They<br>currently use the airport. |
| <u>Nursing</u><br><u>Program</u> | Growing because of Allied Health Care. Need more 80-100 people large auditorium classrooms. Competing with the community for use of the classroom auditorium #137 in McBride Hall. Need lab simulators. New Dist. 60 East High School has similar as a model. OC attempted to buy a former doctor's office but dropped later as an option.                               |
| <u>Athletics</u> :               | Want a soccer stadium. They have land. The local high school field that is used is too small to be regulation size for regional tournaments. Need to determine from "Gary" whether this would be grass or a turf finished field. They need a dedicated gym/locker room.                                                                                                  |
| Agriculture:                     | There is a new Ag professor. OC would like to keep Ag where it is without disturbing its buildings. Previously HGF completed a schematic design for a new Ag building. It was presented at the meeting.                                                                                                                                                                  |
| <u>Theater</u> :                 | Need new flooring, seating, bathrooms. The design provision of a new ADA lift to the stage, as an add-alternate to current finish/flooring work, to be provided by HGF.                                                                                                                                                                                                  |