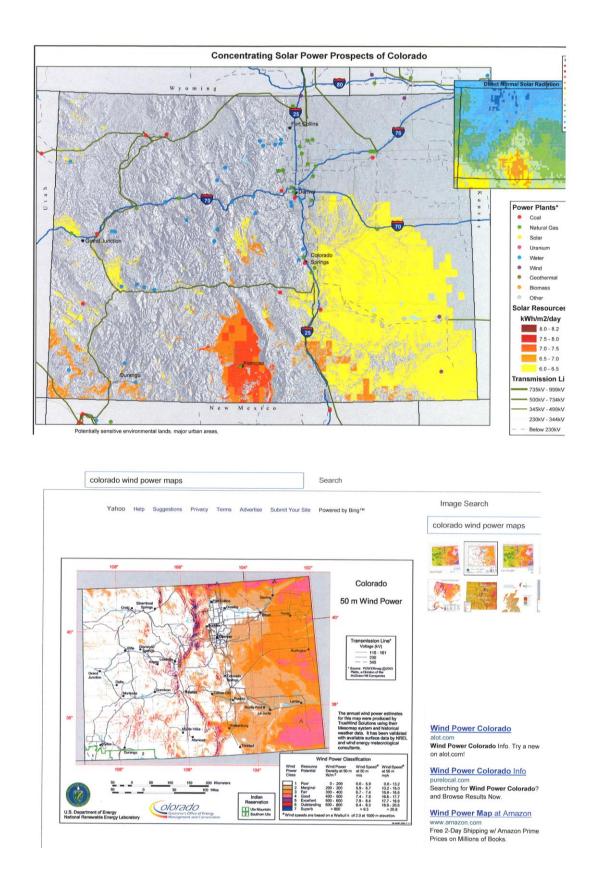

#### 2.5 APPENDIX B: RENEWABLE ENERGY MAPS

These maps show the potential for renewable energy resources in the region including geothermal.