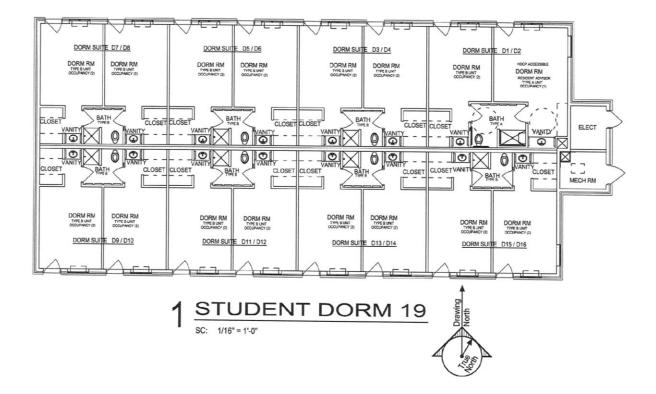

Based on Time Saver Standards by McGraw Hill, the following are basic square footage planning numbers for Colleges and Universities.

- 140 sq ft in gross area per student of building needed to provide adequate classroom and building support spaces such as corridor restroom, teacher offices, and building systems. This is for general lecture style classrooms and majors.
- 300 sq ft is needed for science majors with laboratory work ( does not include animal space).
- 40 sq ft for gymnasium per student plus 10 sq ft for support such as restrooms, locker rooms, offices, corridor, entrance lobby, and building systems support. It should be noted that the recommended gymnasium floor for 0-4,000 students should be 20,000 sq ft at a minimum to allow two courts once divided. OJC's entire gross gym, including locker rooms, entrance foyer, and circulation is approximately 21,000, so greatly limiting the function. OJC has upgraded the fitness program by completing an actual fitness center, however, they are still lacking in the team sports area. There is a great need for an auxiliary gym and aquatics. Junior colleges often are lacking in an aquatics center. Aquatics are associated with the adjacent high school.
- 50 sq ft for Humanities Many of the students take humanities courses to fulfill general electives. It is therefore suggested to use 50-60 percent of the student population use to reflect design numbers.
- 19 sq ft for Student Centers: Although this seems a small number, students tend to be able to use this facility approximately 20% of the time. Current trends show 80% of the students regularly use these facilities.
- 140 sq ft for dormitory living per bedroom 2 bunks.