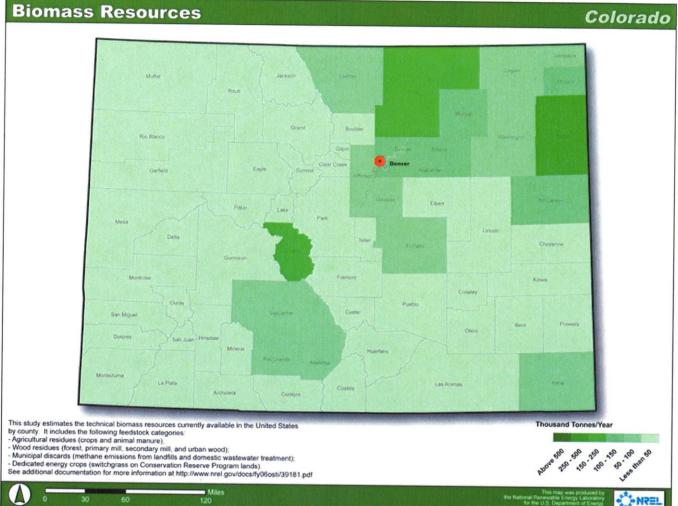

#### 2.5 APPENDIX B: RENEWABLE ENERGY MAPS

These maps show the potential for renewable energy resources in the region including geothermal.