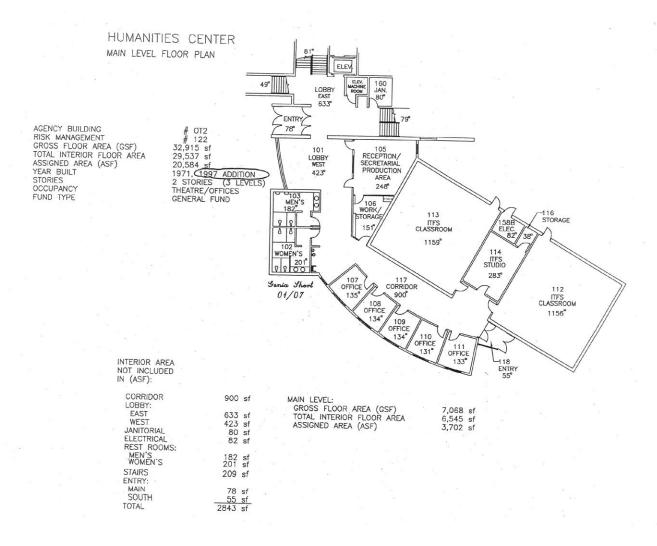

#### 3.2 EXAMPLE BUILDING AUDIT AND BUILDING AUDIT SUMMARY

The Master Plan process includes a complete inventory of every structure on campus. This includes recording the current and projected conditions of all the building systems, structure, and envelope. This is evaluated against the age of the building and the age of the items mentioned. A building at 50 plus years of age with similarly aged equipment is required to be serviced, systems, windows, and doors replaced, possibly remodeled, or replaced as a whole. The chart below is an "Audit" of the Humanities Center and Theater. This Audit was completed for each campus building. The results are summarized in the subsequent chart below.