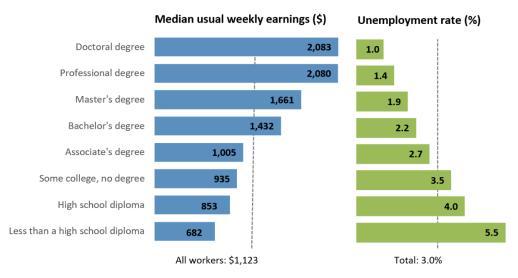

#### **2.9 OCCUPATIONAL PROJECTIONS**

Below are charts from the U.S. Bureau of Labor Statistics of the projected fastest growing occupations, industries, and associated data. Note, Healthcare industries, one of Otero Colleges Educational Programs, dominates the data.

#### FASTEST-GROWING OCCUPATIONS REQUIRING BACHELOR'S OR HIGHER

Note: None of the occupations in the table typically require on-the-job training for competency. Source: U.S. Bureau of Labor Statistics, Office of Occupational Statistics and Employment Projections.