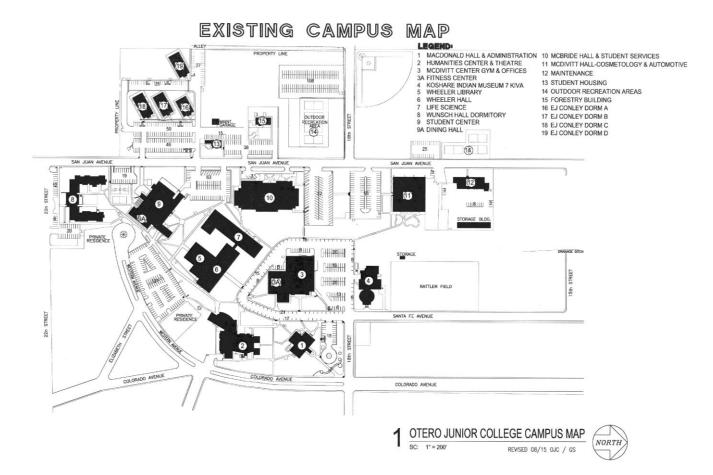

#### 2.4 OTERO COLLEGE LOCATION DATA AND MAPS

The location of Otero College compared to the Region:

This map shows the location of Otero College compared to the adjacent states and large cities. It is located in the southeast corner of the State. The community is in dry land prairies and plains. The Arkansas River supports a farming and livestock community that supports a greater part of the region. Cattle are a large portion of the industry. Most of the major cities are a good distance from La Junta with Pueblo being the closest.

Immediate Region Location Map showing highways and bodies of water and farming towns:

This map shows the Otero Junior College Site along with directions to surrounding cities.