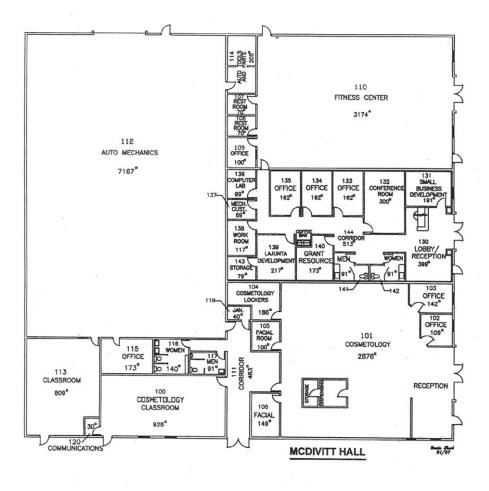

The above table also incorporates addressing the maintenance costs of the buildings listed in the table below.

Below is a table of the FCI score for each building. This is the summary of a complete facilities assessment. It was used to help prioritize the projects shown above. A score of 50% or more means that, at a minimum, the building and equipment systems are in immediate need of upgrade or replacement.

Table Symbols: SF = Square Foot, FCI = Facility Condition Index.

The FCI is the total maintenance cost of the building divided by the current replacement value of the building.

| Building Name                   | SF          | FCI  | Replacement Cost | Total Deficiencies |
|---------------------------------|-------------|------|------------------|--------------------|
| Exist. Wunsch Hall              | 38,922 SF   | 115% | \$15,695,220     |                    |
| New Wunsch                      | 48,652 SF   |      | \$17,028,375     |                    |
| New Wunsch<br>Abate & Tear Down | \$1,956,000 |      |                  | \$18,984,375       |
| Humanities                      | 32,915 SF   | 64%  | \$16,457,500     | \$10,676,731       |
| Wheeler Hall                    | 24,884 SF   | 63%  | \$9,953,600      | \$6,261,315        |
| McBride Hall                    | 32,617 SF   | 59%  | \$13,046,800     | \$7,805,267        |
| McDonald Hall                   | 13,398 SF   | 55%  | \$5,837,801      | \$3,254,286        |
| McDivitt Gym                    | 31,290 SF   | 51%  | \$15,645,000     | \$8,095,972        |
| Life Science                    | 18,784 SF   | 53%  | \$7,513,200      | \$4,033,028        |
| Student Center                  | 24,471 SF   | 53%  | \$9,989,600      | \$5,370,517        |
| McDivitt Hall                   | 22,496 SF   | 46%  | \$8,998,400      | \$4,141,699        |
| Kiva                            | 21,050 SF   | 47%  | \$7,367,500      | \$3,486,000        |
| OJC House                       | 2,218 SF    | 0%   | \$606,480        |                    |
| Maintenance Bldg.               |             |      |                  |                    |
| Storage                         | 3,498 SF    | 0%   | \$629,640        |                    |
| Dorm A (16)                     | 4,500 SF    | 0%   | \$1,282,500      |                    |
| Dorm B (17)                     | 4,600 SF    | 0%   | \$1,311,000      |                    |
| Dorm C (18)                     | 5,013 SF    | 0%   | \$1,428,705      |                    |
| Dorm D (19)                     | 5,097 SF    | 0%   | \$1,452,645      |                    |
| Dorm E (20)                     | 5,097 SF    | 0%   | \$1,452,645      |                    |
| Dorm F (21)                     | 5,097 SF    | 0%   | \$1,452,645      |                    |
| OC Greenhouse                   |             | 0%   | \$1,686,420      |                    |
| Aux Gym                         | 10,480 SF   | 0%   | \$2,515,200      |                    |
| TOTALS                          |             |      | \$141,350,876    | \$72,109,190       |