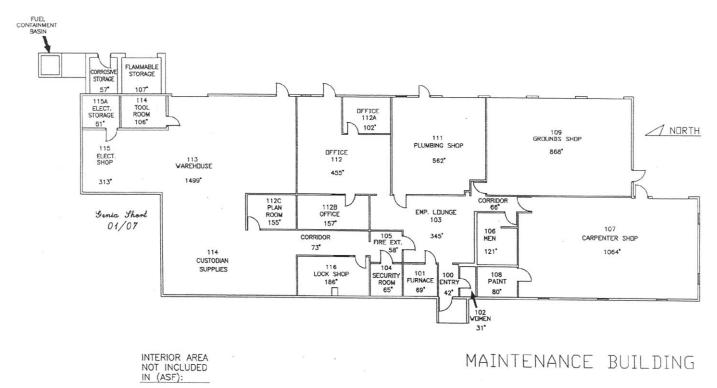

Table Symbols: SF = Square Foot, FCI = Facility Condition Index.

The FCI is the total maintenance cost of the building divided by the current replacement value of the building.

| Building Name                   | SF          | FCI  | Replacement Cost | Total Deficiencies |
|---------------------------------|-------------|------|------------------|--------------------|
| Exist. Wunsch Hall              | 38,922 SF   | 115% | \$15,695,220     |                    |
| New Wunsch                      | 48,652 SF   |      | \$17,028,375     |                    |
| New Wunsch<br>Abate & Tear Down | \$1,956,000 |      |                  | \$18,984,375       |
| Humanities                      | 32,915 SF   | 64%  | \$16,457,500     | \$10,676,731       |
| Wheeler Hall                    | 24,884 SF   | 63%  | \$9,953,600      | \$6,261,315        |
| McBride Hall                    | 32,617 SF   | 59%  | \$13,046,800     | \$7,805,267        |
| McDonald Hall                   | 13,398 SF   | 55%  | \$5,837,801      | \$3,254,286        |
| McDivitt Gym                    | 31,290 SF   | 51%  | \$15,645,000     | \$8,095,972        |
| Life Science                    | 18,784 SF   | 53%  | \$7,513,200      | \$4,033,028        |
| Student Center                  | 24,471 SF   | 53%  | \$9,989,600      | \$5,370,517        |
| McDivitt Hall                   | 22,496 SF   | 46%  | \$8,998,400      | \$4,141,699        |
| Kiva                            | 21,050 SF   | 47%  | \$7,367,500      | \$3,486,000        |
| OJC House                       | 2,218 SF    | 0%   | \$606,480        |                    |
| Maintenance Bldg.               |             |      |                  |                    |
| Storage                         | 3,498 SF    | 0%   | \$629,640        |                    |
| Dorm A (16)                     | 4,500 SF    | 0%   | \$1,282,500      |                    |
| Dorm B (17)                     | 4,600 SF    | 0%   | \$1,311,000      |                    |
| Dorm C (18)                     | 5,013 SF    | 0%   | \$1,428,705      |                    |
| Dorm D (19)                     | 5,097 SF    | 0%   | \$1,452,645      |                    |
| Dorm E (20)                     | 5,097 SF    | 0%   | \$1,452,645      |                    |
| Dorm F (21)                     | 5,097 SF    | 0%   | \$1,452,645      |                    |
| OC Greenhouse                   |             | 0%   | \$1,686,420      |                    |
| Aux Gym                         | 10,480 SF   | 0%   | \$2,515,200      |                    |
| TOTALS                          |             |      | \$141,350,876    | \$72,109,190       |