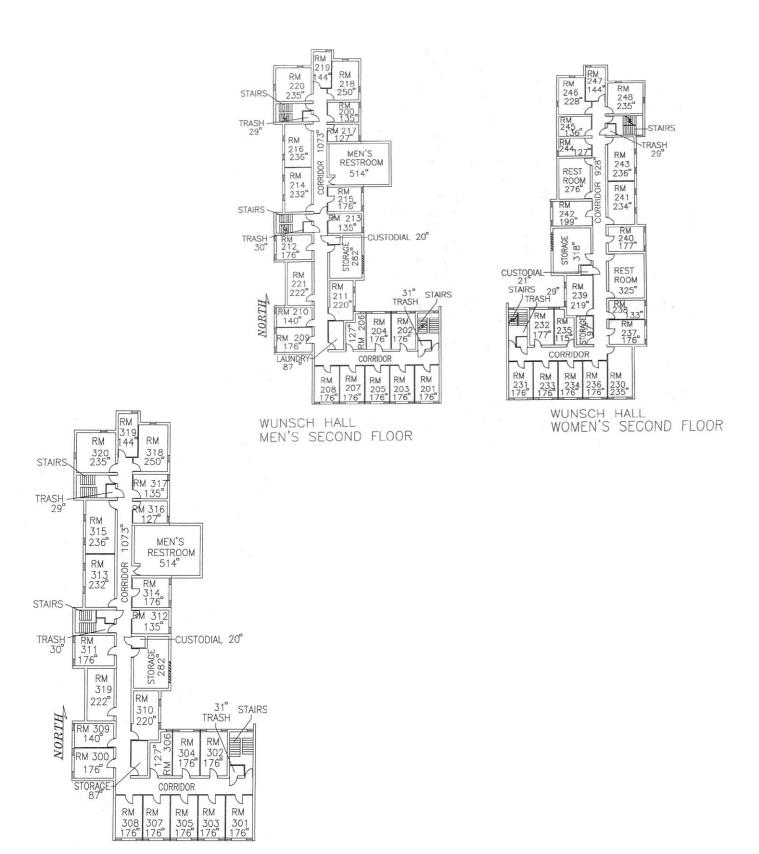

| Master P | lan Projec | ts and Cost Summary                                  |              |      |
|----------|------------|------------------------------------------------------|--------------|------|
| Phase    | Priority   | Project - Building                                   | Cost         | Year |
| Phase 1  | 1          | New Welding Shop Building                            | \$2,240,000  | 2024 |
|          | 2          | McBride Hall and Student Services Addition           | \$6,780,000  |      |
|          |            | McBride Hall and Student Services Remodel            | \$7,480,000  |      |
| Phase 2  | 3          | McDivitt Hall – Cosmetology & Construction Remodel   | \$2,580,000  | 2025 |
|          | 4          | McDivitt Gym – New Locker & Office Addition          | \$1,400,000  |      |
|          |            | Soccer Field - New Announcer & Restroom Building and | \$1,080,000  |      |
|          |            | Fencing, Retaining Walls                             |              |      |
| Phase 3  | 5          | Wunsch Hall Dorm Replacement – Non-State Funded      | \$18,312,000 | 2026 |
|          | 6          | Humanities Center and Theater                        | \$10,676,000 |      |
|          | 7          | Life Sciences & Wheeler                              | \$10,450,000 |      |
| Phase 4  | 8          | McDonald Hall & Administration                       | \$3,254,000  | 2027 |
| Phase 5  | 9          | Repurpose Tennis Courts                              | \$2,480,000  | 2028 |
|          |            |                                                      |              |      |