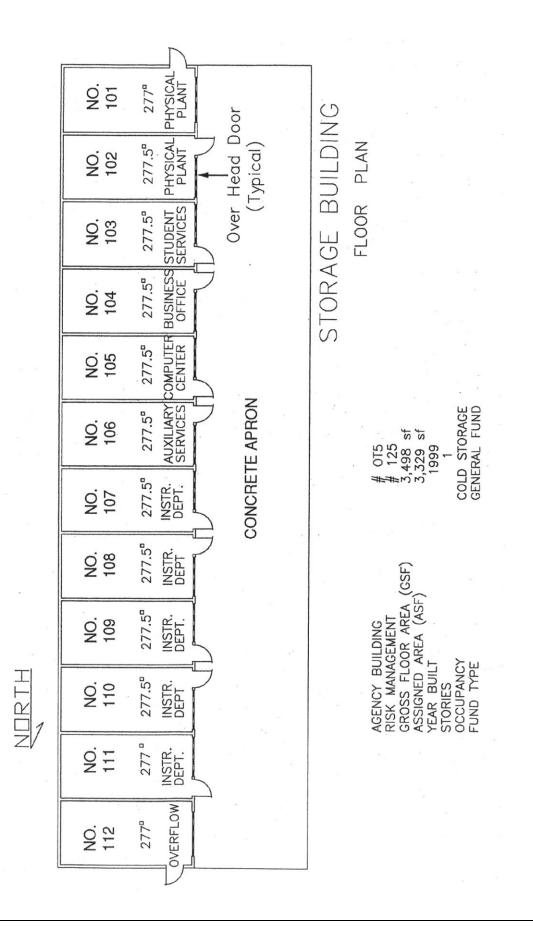

Table Symbols: SF = Square Foot, FCI = Facility Condition Index.

The FCI is the total maintenance cost of the building divided by the current replacement value of the building.

| Building Name                   | SF          | FCI  | Replacement Cost | Total Deficiencies |
|---------------------------------|-------------|------|------------------|--------------------|
| Exist. Wunsch Hall              | 38,922 SF   | 115% | \$15,695,220     |                    |
| New Wunsch                      | 48,652 SF   |      | \$17,028,375     |                    |
| New Wunsch<br>Abate & Tear Down | \$1,956,000 |      |                  | \$18,984,375       |
| Humanities                      | 32,915 SF   | 64%  | \$16,457,500     | \$10,676,731       |
| Wheeler Hall                    | 24,884 SF   | 63%  | \$9,953,600      | \$6,261,315        |
| McBride Hall                    | 32,617 SF   | 59%  | \$13,046,800     | \$7,805,267        |
| McDonald Hall                   | 13,398 SF   | 55%  | \$5,837,801      | \$3,254,286        |
| McDivitt Gym                    | 31,290 SF   | 51%  | \$15,645,000     | \$8,095,972        |
| Life Science                    | 18,784 SF   | 53%  | \$7,513,200      | \$4,033,028        |
| Student Center                  | 24,471 SF   | 53%  | \$9,989,600      | \$5,370,517        |
| McDivitt Hall                   | 22,496 SF   | 46%  | \$8,998,400      | \$4,141,699        |
| Kiva                            | 21,050 SF   | 47%  | \$7,367,500      | \$3,486,000        |
| OJC House                       | 2,218 SF    | 0%   | \$606,480        |                    |
| Maintenance Bldg.               |             |      |                  |                    |
| Storage                         | 3,498 SF    | 0%   | \$629,640        |                    |
| Dorm A (16)                     | 4,500 SF    | 0%   | \$1,282,500      |                    |
| Dorm B (17)                     | 4,600 SF    | 0%   | \$1,311,000      |                    |
| Dorm C (18)                     | 5,013 SF    | 0%   | \$1,428,705      |                    |
| Dorm D (19)                     | 5,097 SF    | 0%   | \$1,452,645      |                    |
| Dorm E (20)                     | 5,097 SF    | 0%   | \$1,452,645      |                    |
| Dorm F (21)                     | 5,097 SF    | 0%   | \$1,452,645      |                    |
| OC Greenhouse                   |             | 0%   | \$1,686,420      |                    |
| Aux Gym                         | 10,480 SF   | 0%   | \$2,515,200      |                    |
| TOTALS                          |             |      | \$141,350,876    | \$72,109,190       |