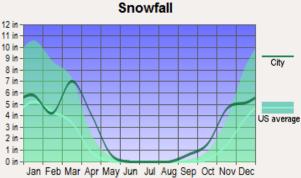

#### 2.4 OTERO COLLEGE LOCATION DATA AND MAPS

The location of Otero College compared to the Region:

This map shows the location of Otero College compared to the adjacent states and large cities. It is located in the southeast corner of the State. The community is in dry land prairies and plains. The Arkansas River supports a farming and livestock community that supports a greater part of the region. Cattle are a large portion of the industry. Most of the major cities are a good distance from La Junta with Pueblo being the closest.

Immediate Region Location Map showing highways and bodies of water and farming towns:

This map shows the Otero Junior College Site along with directions to surrounding cities.