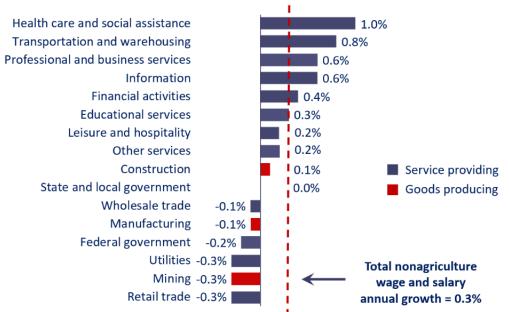

#### **2.9 OCCUPATIONAL PROJECTIONS**

Below are charts from the U.S. Bureau of Labor Statistics of the projected fastest growing occupations, industries, and associated data. Note, Healthcare industries, one of Otero Colleges Educational Programs, dominates the data.

### Projected Annual Rate of Change in Industry Employment, 2022–32

#### Wage and salary compound annual rate of change, projected 2022-32

Note: Data are for persons age 25 and over. Earnings are for full-time wage and salary workers. Source: U.S. Bureau of Labor Statistics, Current Population Survey.