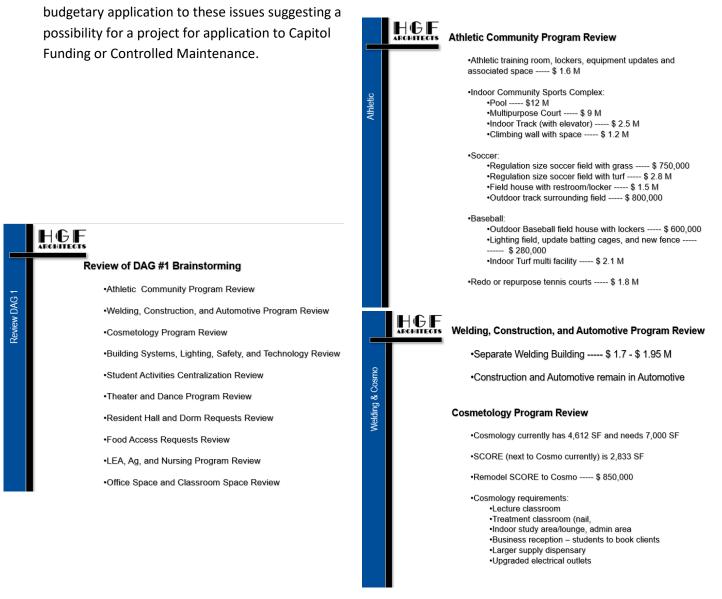

#### Meeting Minutes Summary

| Educational Pro                  | gram & Building Issues                                                                                                                                                                                                                                                                                                                                                   |
|----------------------------------|--------------------------------------------------------------------------------------------------------------------------------------------------------------------------------------------------------------------------------------------------------------------------------------------------------------------------------------------------------------------------|
| Cosmetology &<br>Barbary         | The welding department was using cosmetology classroom space. Need Cosmetology needs an esthetician lab.                                                                                                                                                                                                                                                                 |
| Law<br>Enforcement:              | Needs their own building. Require dedicated training room with mats like the<br>auxiliary gym.20-30 students each semester. They use the facility 12 hours per day,<br>6-7 days per week with 800 contact hours per semester. Need an on-site shooting<br>range. Currently using the City shooting range. Need a driving course area. They<br>currently use the airport. |
| <u>Nursing</u><br><u>Program</u> | Growing because of Allied Health Care. Need more 80-100 people large auditorium classrooms. Competing with the community for use of the classroom auditorium #137 in McBride Hall. Need lab simulators. New Dist. 60 East High School has similar as a model. OC attempted to buy a former doctor's office but dropped later as an option.                               |
| <u>Athletics</u> :               | Want a soccer stadium. They have land. The local high school field that is used is too small to be regulation size for regional tournaments. Need to determine from "Gary" whether this would be grass or a turf finished field. They need a dedicated gym/locker room.                                                                                                  |
| Agriculture:                     | There is a new Ag professor. OC would like to keep Ag where it is without disturbing its buildings. Previously HGF completed a schematic design for a new Ag building. It was presented at the meeting.                                                                                                                                                                  |
| <u>Theater</u> :                 | Need new flooring, seating, bathrooms. The design provision of a new ADA lift to the stage, as an add-alternate to current finish/flooring work, to be provided by HGF.                                                                                                                                                                                                  |