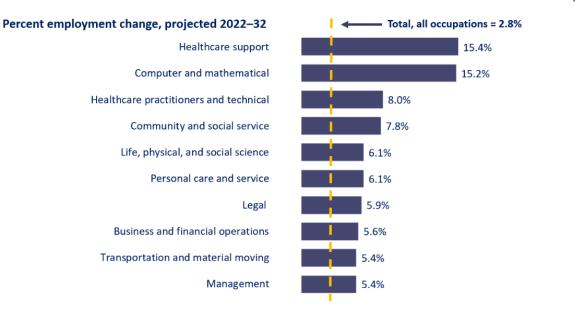

#### **2.9 OCCUPATIONAL PROJECTIONS**

Below are charts from the U.S. Bureau of Labor Statistics of the projected fastest growing occupations, industries, and associated data. Note, Healthcare industries, one of Otero Colleges Educational Programs, dominates the data.