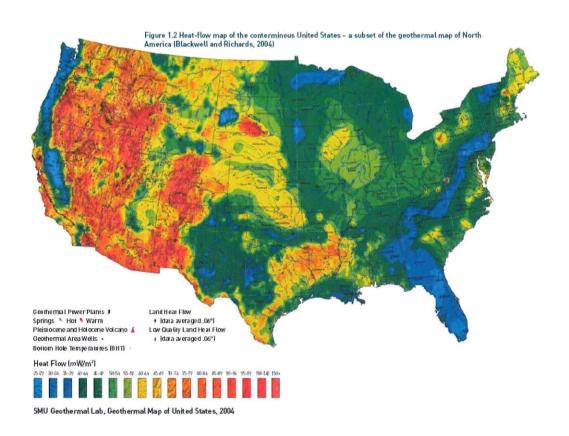

#### 2.5 APPENDIX B: RENEWABLE ENERGY MAPS

These maps show the potential for renewable energy resources in the region including geothermal.