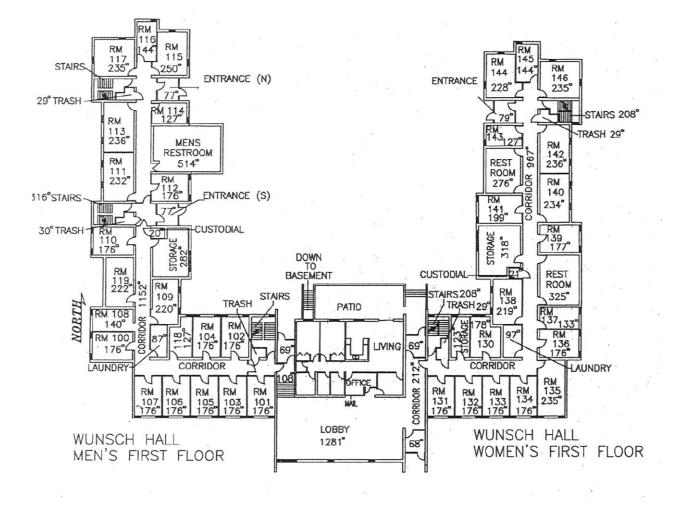

39       | 60%      | 110%       | \$157,239             |
| G4020          | Site Lighting                                   | \$2.02           | 30       | 1961/99      |              | \$37,948        | 33%      | 0.00%      | \$7,950               |
| G4030          | Site Communication and S                        | \$3.61           | 30       | 1961/99      |              | \$67,817        | 40%      | 110%       | \$20,345              |
|                | and a second and a                              | 40.01            | 50       | 100400       |              | 201,011         |          |            | 420,0.0               |

## **Building 8 Wunsch Hall Dormitory**



Otero College Master Plan 2024 | HGF Architects, Inc.



Otero College Master Plan 2024 | HGF Architects, Inc.



| OT8       |
|-----------|
| 128       |
| 38,922    |
| 33,687    |
| 21,192    |
| 12,495    |
| 1966      |
| 3         |
| Dorm      |
| Aux. Ent. |
|           |



WUNSCH HALL MEN'S THIRD FLOOR

| <b></b>        |                                                 | Unit              |            | Install      | Calc Next    |                          |             |                | Condition              |                |
|----------------|-------------------------------------------------|-------------------|------------|--------------|--------------|--------------------------|-------------|----------------|------------------------|----------------|
| Uniform        | System Description                              | Price             | Life       | Year         | Renewal      |