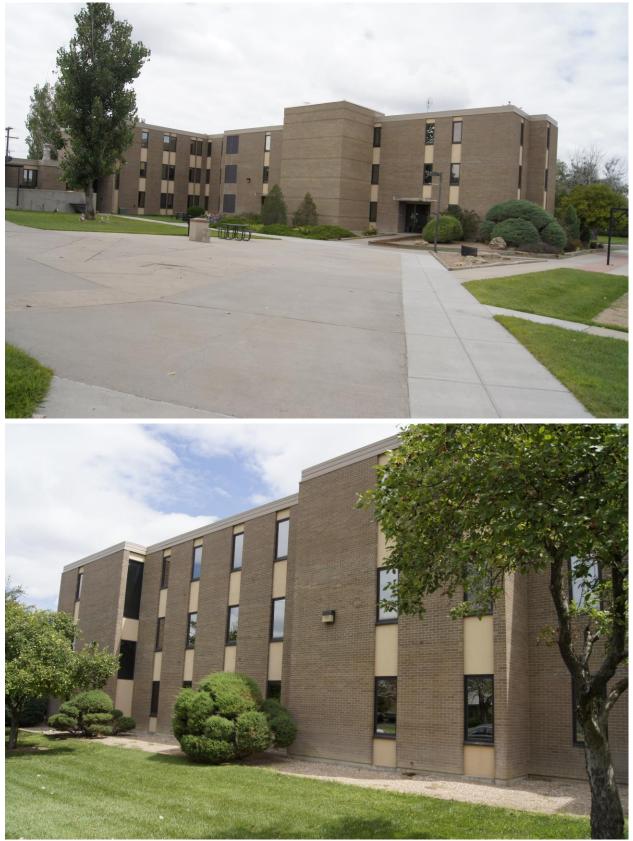

| Master P | lan Projec | ts and Cost Summary                                  |              |      |
|----------|------------|------------------------------------------------------|--------------|------|
| Phase    | Priority   | Project - Building                                   | Cost         | Year |
| Phase 1  | 1          | New Welding Shop Building                            | \$2,240,000  | 2024 |
|          | 2          | McBride Hall and Student Services Addition           | \$6,780,000  |      |
|          |            | McBride Hall and Student Services Remodel            | \$7,480,000  |      |
| Phase 2  | 3          | McDivitt Hall – Cosmetology & Construction Remodel   | \$2,580,000  | 2025 |
|          | 4          | McDivitt Gym – New Locker & Office Addition          | \$1,400,000  |      |
|          |            | Soccer Field - New Announcer & Restroom Building and | \$1,080,000  |      |
|          |            | Fencing, Retaining Walls                             |              |      |
| Phase 3  | 5          | Wunsch Hall Dorm Replacement – Non-State Funded      | \$18,312,000 | 2026 |
|          | 6          | Humanities Center and Theater                        | \$10,676,000 |      |
|          | 7          | Life Sciences & Wheeler                              | \$10,450,000 |      |
| Phase 4  | 8          | McDonald Hall & Administration                       | \$3,254,000  | 2027 |
| Phase 5  | 9          | Repurpose Tennis Courts                              | \$2,480,000  | 2028 |
|          |            |                                                      |              |      |

Table Symbols: SF = Square Foot, FCI = Facility Condition Index.

The FCI is the total maintenance cost of the building divided by the current replacement value of the building.

| Building Name                   | SF          | FCI  | Replacement Cost | Total Deficiencies |
|---------------------------------|-------------|------|------------------|--------------------|
| Exist. Wunsch Hall              | 38,922 SF   | 115% | \$15,695,220     |                    |
| New Wunsch                      | 48,652 SF   |      | \$17,028,375     |                    |
| New Wunsch<br>Abate & Tear Down | \$1,956,000 |      |                  | \$18,984,375       |
| Humanities                      | 32,915 SF   | 64%  | \$16,457,500     | \$10,676,731       |
| Wheeler Hall                    | 24,884 SF   | 63%  | \$9,953,600      | \$6,261,315        |
| McBride Hall                    | 32,617 SF   | 59%  | \$13,046,800     | \$7,805,267        |
| McDonald Hall                   | 13,398 SF   | 55%  | \$5,837,801      | \$3,254,286        |
| McDivitt Gym                    | 31,290 SF   | 51%  | \$15,645,000     | \$8,095,972        |
| Life Science                    | 18,784 SF   | 53%  | \$7,513,200      | \$4,033,028        |
| Student Center                  | 24,471 SF   | 53%  | \$9,989,600      | \$5,370,517        |
| McDivitt Hall                   | 22,496 SF   | 46%  | \$8,998,400      | \$4,141,699        |
| Kiva                            | 21,050 SF   | 47%  | \$7,367,500      | \$3,486,000        |
| OJC House                       | 2,218 SF    | 0%   | \$606,480        |                    |
| Maintenance Bldg.               |             |      |                  |                    |
| Storage                         | 3,498 SF    | 0%   | \$629,640        |                    |
| Dorm A (16)                     | 4,500 SF    | 0%   | \$1,282,500      |                    |
| Dorm B (17)                     | 4,600 SF    | 0%   | \$1,311,000      |                    |
| Dorm C (18)                     | 5,013 SF    | 0%   | \$1,428,705      |                    |
| Dorm D (19)                     | 5,097 SF    | 0%   | \$1,452,645      |                    |
| Dorm E (20)                     | 5,097 SF    | 0%   | \$1,452,645      |                    |
| Dorm F (21)                     | 5,097 SF    | 0%   | \$1,452,645      |                    |
| OC Greenhouse                   |             | 0%   | \$1,686,420      |                    |
| Aux Gym                         | 10,480 SF   | 0%   | \$2,515,200      |                    |
| TOTALS                          |             |      | \$141,350,876    | \$72,109,190       |