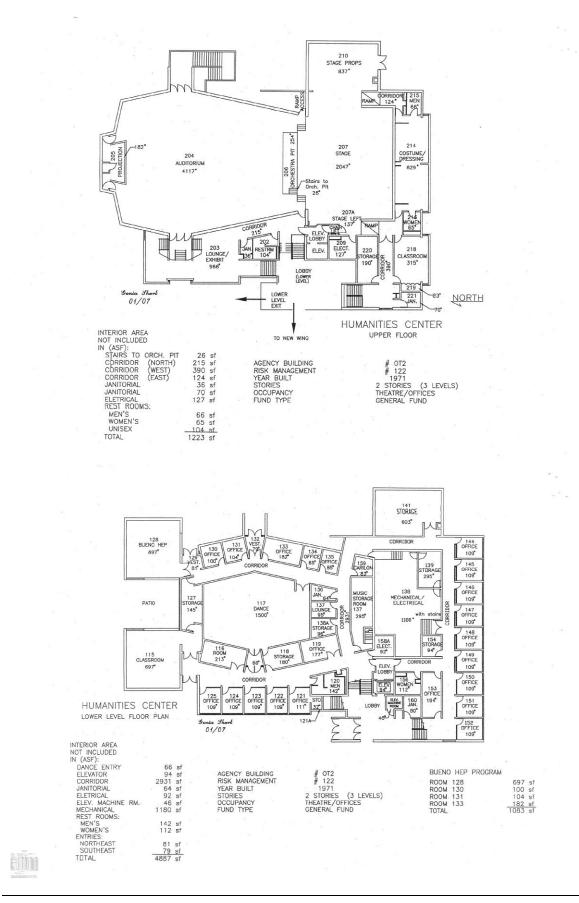

#### 3.2 EXAMPLE BUILDING AUDIT AND BUILDING AUDIT SUMMARY

The Master Plan process includes a complete inventory of every structure on campus. This includes recording the current and projected conditions of all the building systems, structure, and envelope. This is evaluated against the age of the building and the age of the items mentioned. A building at 50 plus years of age with similarly aged equipment is required to be serviced, systems, windows, and doors replaced, possibly remodeled, or replaced as a whole. The chart below is an "Audit" of the Humanities Center and Theater. This Audit was completed for each campus building. The results are summarized in the subsequent chart below.