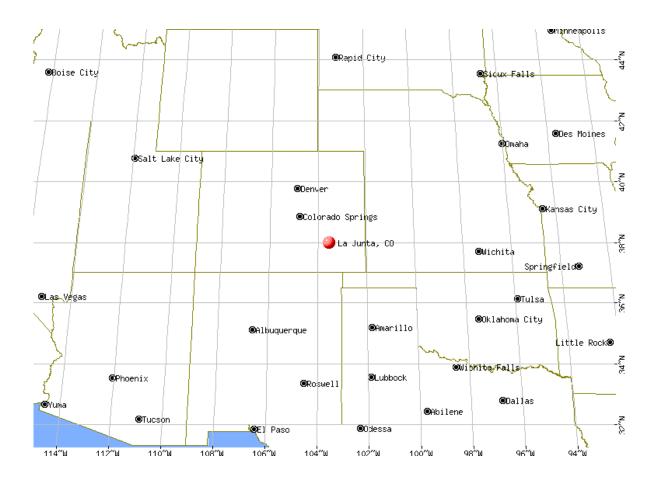

#### 2.4 OTERO COLLEGE LOCATION DATA AND MAPS

The location of Otero College compared to the Region:

This map shows the location of Otero College compared to the adjacent states and large cities. It is located in the southeast corner of the State. The community is in dry land prairies and plains. The Arkansas River supports a farming and livestock community that supports a greater part of the region. Cattle are a large portion of the industry. Most of the major cities are a good distance from La Junta with Pueblo being the closest.