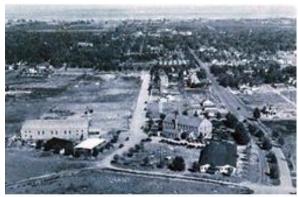

#### 2.4 OTERO COLLEGE LOCATION DATA AND MAPS

The location of Otero College compared to the Region:

This map shows the location of Otero College compared to the adjacent states and large cities. It is located in the southeast corner of the State. The community is in dry land prairies and plains. The Arkansas River supports a farming and livestock community that supports a greater part of the region. Cattle are a large portion of the industry. Most of the major cities are a good distance from La Junta with Pueblo being the closest.

Immediate Region Location Map showing highways and bodies of water and farming towns:

This map shows the Otero Junior College Site along with directions to surrounding cities.