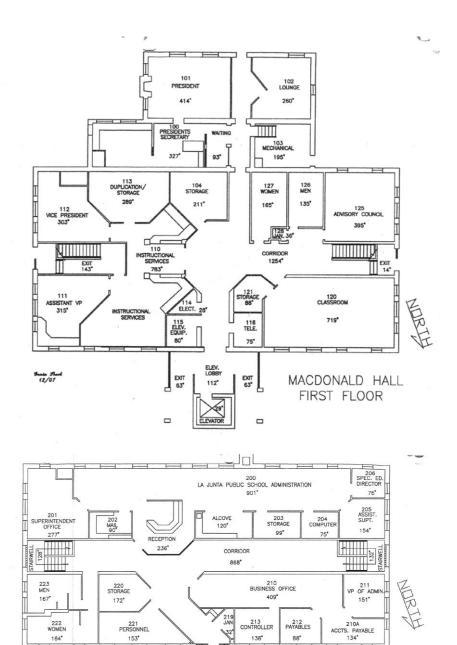

#### 3.2 EXAMPLE BUILDING AUDIT AND BUILDING AUDIT SUMMARY

The Master Plan process includes a complete inventory of every structure on campus. This includes recording the current and projected conditions of all the building systems, structure, and envelope. This is evaluated against the age of the building and the age of the items mentioned. A building at 50 plus years of age with similarly aged equipment is required to be serviced, systems, windows, and doors replaced, possibly remodeled, or replaced as a whole. The chart below is an "Audit" of the Humanities Center and Theater. This Audit was completed for each campus building. The results are summarized in the subsequent chart below.

Note these tables contain an FCI score. The FCI is the total maintenance cost of the building divided by the current replacement value of the building. The higher the FCI number, the higher the need for controlled maintenance funding requests. An FCI score of 50% or higher represents a building in dire need of system replacement at a minimum and may be preventing safety and educational programming needs.