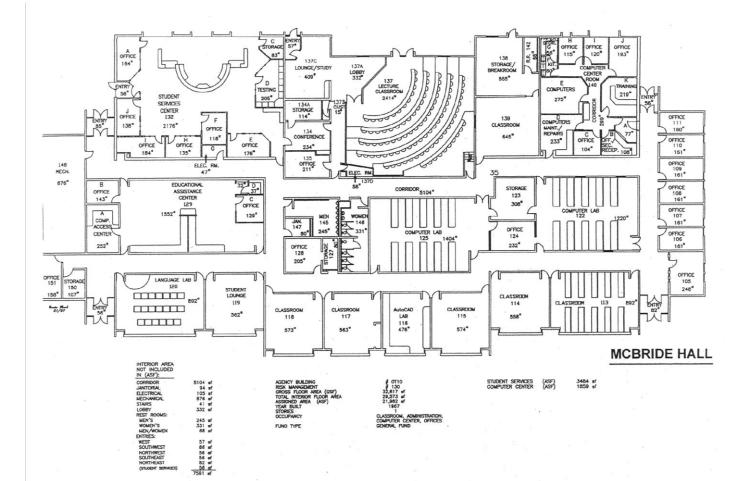

#### 3.2 EXAMPLE BUILDING AUDIT AND BUILDING AUDIT SUMMARY

The Master Plan process includes a complete inventory of every structure on campus. This includes recording the current and projected conditions of all the building systems, structure, and envelope. This is evaluated against the age of the building and the age of the items mentioned. A building at 50 plus years of age with similarly aged equipment is required to be serviced, systems, windows, and doors replaced, possibly remodeled, or replaced as a whole. The chart below is an "Audit" of the Humanities Center and Theater. This Audit was completed for each campus building. The results are summarized in the subsequent chart below.

Note these tables contain an FCI score. The FCI is the total maintenance cost of the building divided by the current replacement value of the building. The higher the FCI number, the higher the need for controlled maintenance funding requests. An FCI score of 50% or higher represents a building in dire need of system replacement at a minimum and may be preventing safety and educational programming needs.