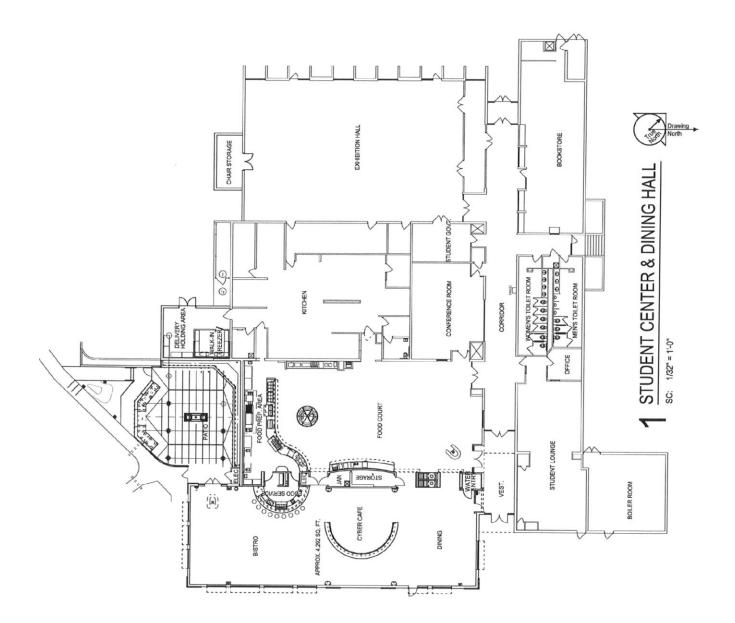

Based on Time Saver Standards by McGraw Hill, the following are basic square footage planning numbers for Colleges and Universities.

- 140 sq ft in gross area per student of building needed to provide adequate classroom and building support spaces such as corridor restroom, teacher offices, and building systems. This is for general lecture style classrooms and majors.
- 300 sq ft is needed for science majors with laboratory work ( does not include animal space).
- 40 sq ft for gymnasium per student plus 10 sq ft for support such as restrooms, locker rooms, offices, corridor, entrance lobby, and building systems support. It should be noted that the recommended gymnasium floor for 0-4,000 students should be 20,000 sq ft at a minimum to allow two courts once divided. OJC's entire gross gym, including locker rooms, entrance foyer, and circulation is approximately 21,000, so greatly limiting the function. OJC has upgraded the fitness program by completing an actual fitness center, however, they are still lacking in the team sports area. There is a great need for an auxiliary gym and aquatics. Junior colleges often are lacking in an aquatics center. Aquatics are associated with the adjacent high school.
- 50 sq ft for Humanities Many of the students take humanities courses to fulfill general electives. It is therefore suggested to use 50-60 percent of the student population use to reflect design numbers.
- 19 sq ft for Student Centers: Although this seems a small number, students tend to be able to use this facility approximately 20% of the time. Current trends show 80% of the students regularly use these facilities.
- 140 sq ft for dormitory living per bedroom 2 bunks.