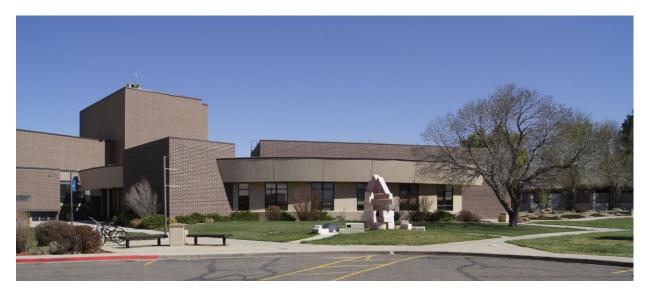

#### 3.2 EXAMPLE BUILDING AUDIT AND BUILDING AUDIT SUMMARY

The Master Plan process includes a complete inventory of every structure on campus. This includes recording the current and projected conditions of all the building systems, structure, and envelope. This is evaluated against the age of the building and the age of the items mentioned. A building at 50 plus years of age with similarly aged equipment is required to be serviced, systems, windows, and doors replaced, possibly remodeled, or replaced as a whole. The chart below is an "Audit" of the Humanities Center and Theater. This Audit was completed for each campus building. The results are summarized in the subsequent chart below.