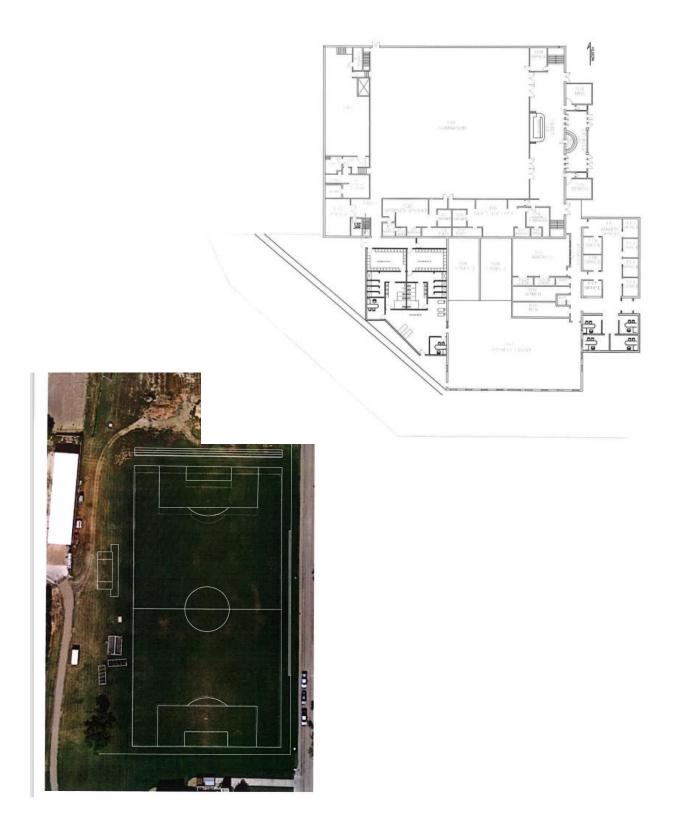

#### Meeting Minutes Summary

| Educational Pro                  | gram & Building Issues                                                                                                                                                                                                                                                                                                                                                   |
|----------------------------------|--------------------------------------------------------------------------------------------------------------------------------------------------------------------------------------------------------------------------------------------------------------------------------------------------------------------------------------------------------------------------|
| Cosmetology &<br>Barbary         | The welding department was using cosmetology classroom space. Need Cosmetology needs an esthetician lab.                                                                                                                                                                                                                                                                 |
| Law<br>Enforcement:              | Needs their own building. Require dedicated training room with mats like the<br>auxiliary gym.20-30 students each semester. They use the facility 12 hours per day,<br>6-7 days per week with 800 contact hours per semester. Need an on-site shooting<br>range. Currently using the City shooting range. Need a driving course area. They<br>currently use the airport. |
| <u>Nursing</u><br><u>Program</u> | Growing because of Allied Health Care. Need more 80-100 people large auditorium classrooms. Competing with the community for use of the classroom auditorium #137 in McBride Hall. Need lab simulators. New Dist. 60 East High School has similar as a model. OC attempted to buy a former doctor's office but dropped later as an option.                               |
| <u>Athletics</u> :               | Want a soccer stadium. They have land. The local high school field that is used is too small to be regulation size for regional tournaments. Need to determine from "Gary" whether this would be grass or a turf finished field. They need a dedicated gym/locker room.                                                                                                  |
| Agriculture:                     | There is a new Ag professor. OC would like to keep Ag where it is without disturbing its buildings. Previously HGF completed a schematic design for a new Ag building. It was presented at the meeting.                                                                                                                                                                  |
| <u>Theater</u> :                 | Need new flooring, seating, bathrooms. The design provision of a new ADA lift to the stage, as an add-alternate to current finish/flooring work, to be provided by HGF.                                                                                                                                                                                                  |

Based on Time Saver Standards by McGraw Hill, the following are basic square footage planning numbers for Colleges and Universities.

- 140 sq ft in gross area per student of building needed to provide adequate classroom and building support spaces such as corridor restroom, teacher offices, and building systems. This is for general lecture style classrooms and majors.
- 300 sq ft is needed for science majors with laboratory work ( does not include animal space).
- 40 sq ft for gymnasium per student plus 10 sq ft for support such as restrooms, locker rooms, offices, corridor, entrance lobby, and building systems support. It should be noted that the recommended gymnasium floor for 0-4,000 students should be 20,000 sq ft at a minimum to allow two courts once divided. OJC's entire gross gym, including locker rooms, entrance foyer, and circulation is approximately 21,000, so greatly limiting the function. OJC has upgraded the fitness program by completing an actual fitness center, however, they are still lacking in the team sports area. There is a great need for an auxiliary gym and aquatics. Junior colleges often are lacking in an aquatics center. Aquatics are associated with the adjacent high school.
- 50 sq ft for Humanities Many of the students take humanities courses to fulfill general electives. It is therefore suggested to use 50-60 percent of the student population use to reflect design numbers.
- 19 sq ft for Student Centers: Although this seems a small number, students tend to be able to use this facility approximately 20% of the time. Current trends show 80% of the students regularly use these facilities.
- 140 sq ft for dormitory living per bedroom 2 bunks.