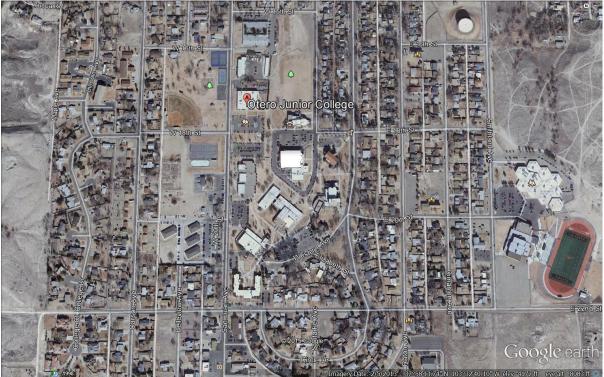

#### 2.4 OTERO COLLEGE LOCATION DATA AND MAPS

The location of Otero College compared to the Region:

This map shows the location of Otero College compared to the adjacent states and large cities. It is located in the southeast corner of the State. The community is in dry land prairies and plains. The Arkansas River supports a farming and livestock community that supports a greater part of the region. Cattle are a large portion of the industry. Most of the major cities are a good distance from La Junta with Pueblo being the closest.

Immediate Region Location Map showing highways and bodies of water and farming towns:

This map shows the Otero Junior College Site along with directions to surrounding cities.