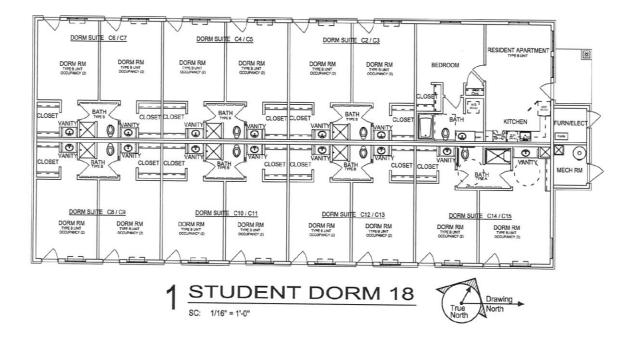

Based on Time Saver Standards by McGraw Hill, the following are basic square footage planning numbers for Colleges and Universities.

- 140 sq ft in gross area per student of building needed to provide adequate classroom and building support spaces such as corridor restroom, teacher offices, and building systems. This is for general lecture style classrooms and majors.
- 300 sq ft is needed for science majors with laboratory work ( does not include animal space).
- 40 sq ft for gymnasium per student plus 10 sq ft for support such as restrooms, locker rooms, offices, corridor, entrance lobby, and building systems support. It should be noted that the recommended gymnasium floor for 0-4,000 students should be 20,000 sq ft at a minimum to allow two courts once divided. OJC's entire gross gym, including locker rooms, entrance foyer, and circulation is approximately 21,000, so greatly limiting the function. OJC has upgraded the fitness program by completing an actual fitness center, however, they are still lacking in the team sports area. There is a great need for an auxiliary gym and aquatics. Junior colleges often are lacking in an aquatics center. Aquatics are associated with the adjacent high school.
- 50 sq ft for Humanities Many of the students take humanities courses to fulfill general electives. It is therefore suggested to use 50-60 percent of the student population use to reflect design numbers.
- 19 sq ft for Student Centers: Although this seems a small number, students tend to be able to use this facility approximately 20% of the time. Current trends show 80% of the students regularly use these facilities.
- 140 sq ft for dormitory living per bedroom 2 bunks.