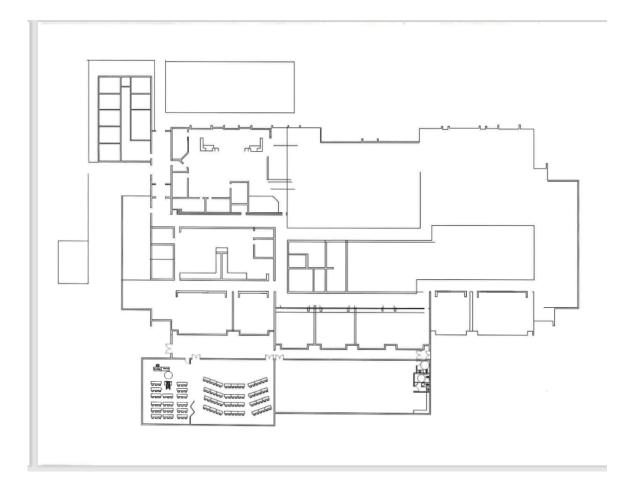

#### 3.2 EXAMPLE BUILDING AUDIT AND BUILDING AUDIT SUMMARY

The Master Plan process includes a complete inventory of every structure on campus. This includes recording the current and projected conditions of all the building systems, structure, and envelope. This is evaluated against the age of the building and the age of the items mentioned. A building at 50 plus years of age with similarly aged equipment is required to be serviced, systems, windows, and doors replaced, possibly remodeled, or replaced as a whole. The chart below is an "Audit" of the Humanities Center and Theater. This Audit was completed for each campus building. The results are summarized in the subsequent chart below.