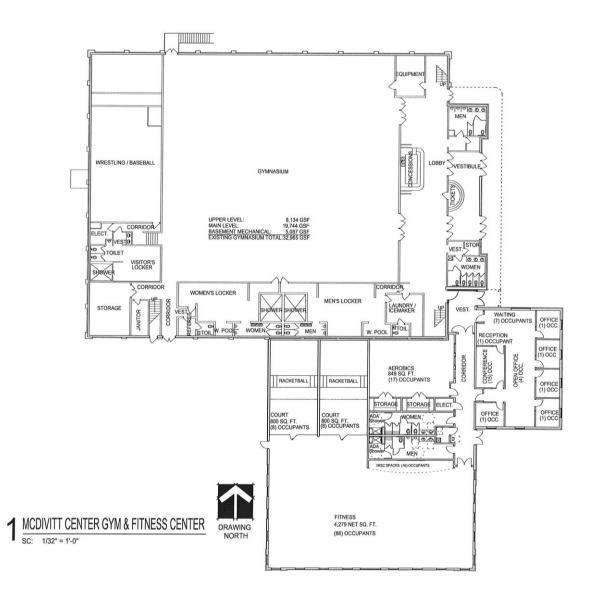

Based on Time Saver Standards by McGraw Hill, the following are basic square footage planning numbers for Colleges and Universities.

- 140 sq ft in gross area per student of building needed to provide adequate classroom and building support spaces such as corridor restroom, teacher offices, and building systems. This is for general lecture style classrooms and majors.
- 300 sq ft is needed for science majors with laboratory work ( does not include animal space).
- 40 sq ft for gymnasium per student plus 10 sq ft for support such as restrooms, locker rooms, offices, corridor, entrance lobby, and building systems support. It should be noted that the recommended gymnasium floor for 0-4,000 students should be 20,000 sq ft at a minimum to allow two courts once divided. OJC's entire gross gym, including locker rooms, entrance foyer, and circulation is approximately 21,000, so greatly limiting the function. OJC has upgraded the fitness program by completing an actual fitness center, however, they are still lacking in the team sports area. There is a great need for an auxiliary gym and aquatics. Junior colleges often are lacking in an aquatics center. Aquatics are associated with the adjacent high school.
- 50 sq ft for Humanities Many of the students take humanities courses to fulfill general electives. It is therefore suggested to use 50-60 percent of the student population use to reflect design numbers.
- 19 sq ft for Student Centers: Although this seems a small number, students tend to be able to use this facility approximately 20% of the time. Current trends show 80% of the students regularly use these facilities.
- 140 sq ft for dormitory living per bedroom 2 bunks.