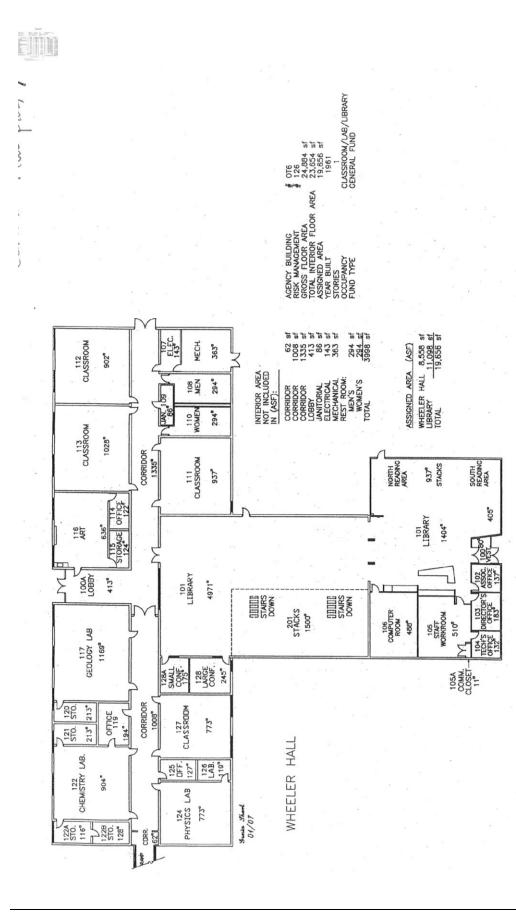

#### 3.2 EXAMPLE BUILDING AUDIT AND BUILDING AUDIT SUMMARY

The Master Plan process includes a complete inventory of every structure on campus. This includes recording the current and projected conditions of all the building systems, structure, and envelope. This is evaluated against the age of the building and the age of the items mentioned. A building at 50 plus years of age with similarly aged equipment is required to be serviced, systems, windows, and doors replaced, possibly remodeled, or replaced as a whole. The chart below is an "Audit" of the Humanities Center and Theater. This Audit was completed for each campus building. The results are summarized in the subsequent chart below.